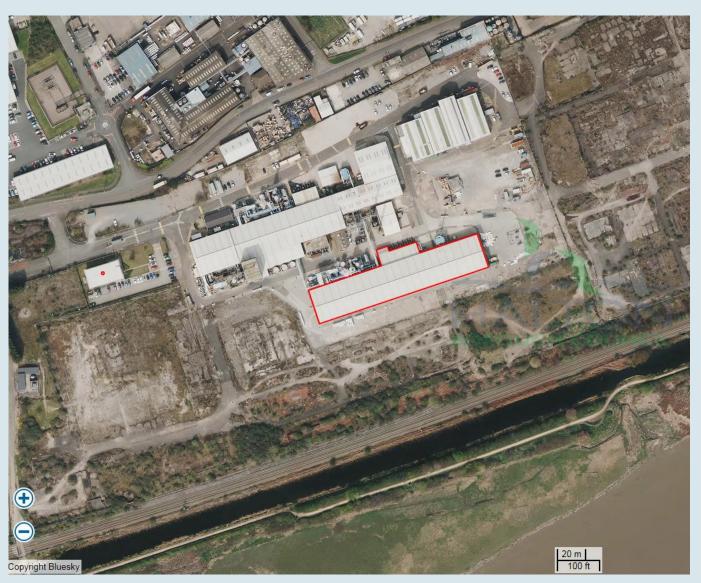

## **Development Control Committee**

Plan 4D: Proposed Switch Room Elevations & Sections

Application Number: 17/00376/FULEIA

Plan 4E: Aerial Photograph