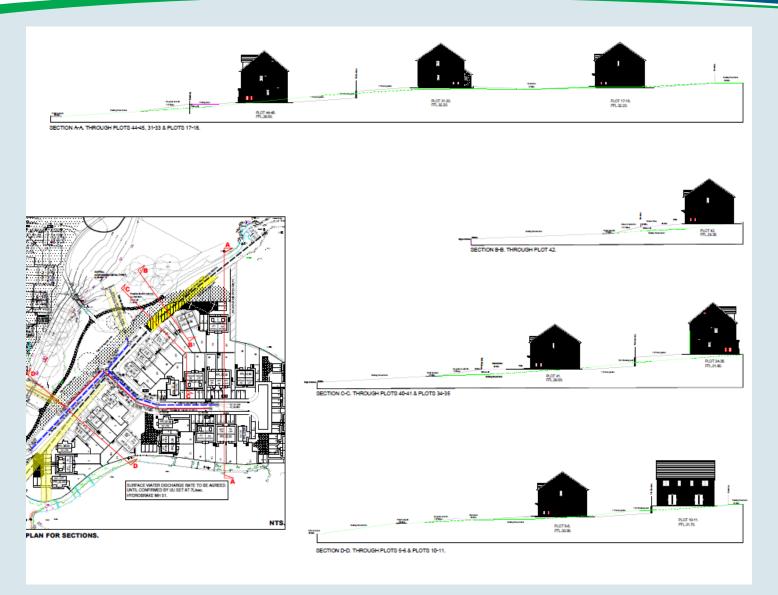

Application Number: 17/00304/FUL

Plan 2F: House Type 867

Application Number: 17/00304/FUL

Plan 2G: House Type 1062V2

Application Number: 17/00304/FUL

Plan 2H : Boundary Treatment Plan

Plan 2I: Sections Plan