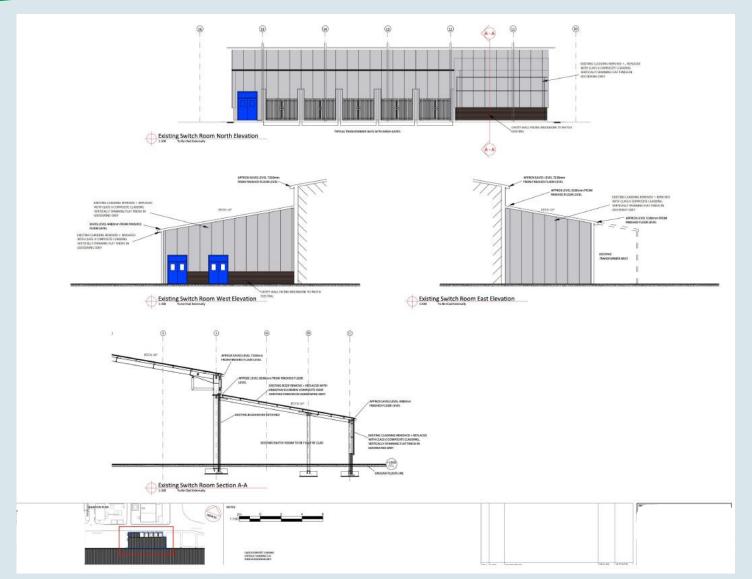

## **Development Control Committee**

Plan 4D: Proposed Switch Room Elevations & Sections

Application Number: 17/00376/FULEIA

Plan 4E: Aerial Photograph